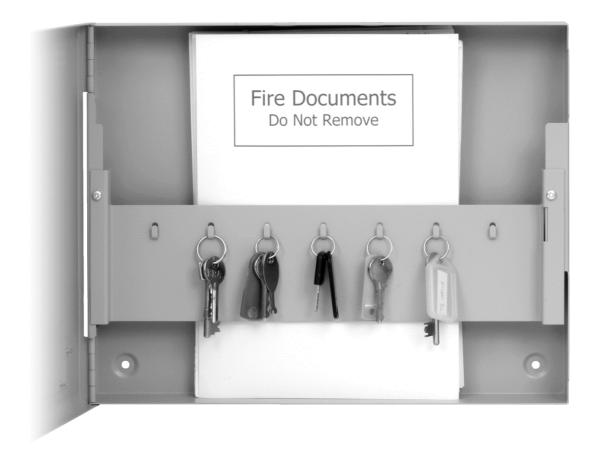

Once in place, all documents associated with the fire alarm or fire protection systems can be securely stored at a central point along with any keys associated with the systems for easy and reliable access.

The standard document box is 90mm deep. A 60 mm deep version is also available upon request.

Standard 003 fire alarm keys are provided to lock the box and these should be stored by the person responsible for the fire alarm systems. Spare key sets are available on request.

No of Key Spaces: 7

Mounting: Surface or Flush mount (optional with surround kit)